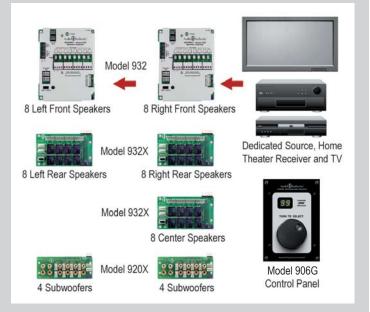

## **906G** AccessEZ Example System: Home Theater Speaker Packages

This example system could switch up to eight speaker packages, each consisting of front, center and rear speakers, with subwoofer. The Model 906G Control Panel provides the ideal level of control for this simple switching application. Product select buttons could also be added to this system.